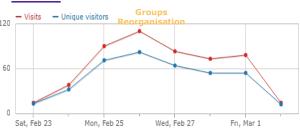

### Key takeaways

- Peak of activity due to the re-organisation of Groups and the Private Groups of the Events (which are the 4 of the top 5 pages viewed.
- Most viewed section was People = related to sending invitations for the groups created for events (MAN, Orange and EDP) and having members updating their profiles (no analytics here, this should be something to develop).
- ScaleUp EU had 18 views, 15 unique visitors. The number keeps decreasing.
- The increase in activity with comments and opened discussions continued (as we cannot export them yet, I do not have numbers).
- Only 52 people tried to login and couldn't, so we decresed the number comparing with last week.