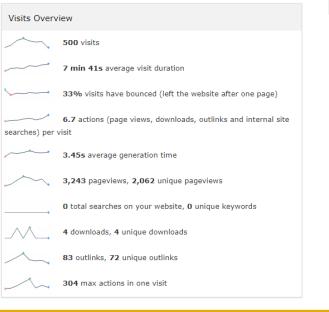

### Key takeaways

- Peak of activity due to the re-organisation of Groups and the Private Groups of the Events (which are the 4 of the top 5 pages viewed.
- Most viewed section was People = related to sending invitations for the groups created for events (MAN, Orange and EDP) and having members updating their profiles (no analytics here, this should be something to develop).
- ScaleUp EU had 18 views, 15 unique visitors. The number keeps decreasing.
- The increase in activity with comments and opened discussions continued (as we cannot export them yet, I do not have numbers).
- Only 52 people tried to login and couldn't, so we decresed the number comparing with last week.