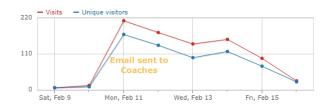

# **Key takeaways**

- Peak of activity due to sending the Welcome Email to the Coaches list = 211 visits/169 unique.
- Most viewed section was Groups = related to sending onboarding email to Coaches and the 1st groups created for events.
- MAN Private group was the 3rd most viewed page.
- Events visualization peak due to Photo Album of Evonik.
- 126 attempts to login unsussccessfuly. We need fast helpdesk to solve this.
- Bounce rate has dropped to 31% this week. Probably because of the interaction with the Groups. People feel there is more to see.
- 7 min average duration is also a good indicator.
- There was an increase in activity with comments and opened discussions (as we cannot export them yet, I do not have numbers).