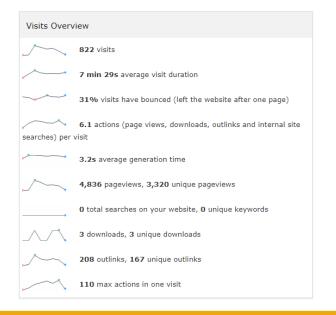

# **Key takeaways**

- Peak of activity due to sending the Welcome Email to the Coaches list = 211 visits/169 unique.
- Most viewed section was Groups = related to sending onboarding email to Coaches and the 1st groups created for events.
- MAN Private group was the 3rd most viewed page.
- Events visualization peak due to Photo Album of Evonik.
- 126 attempts to login unsussccessfuly. We need fast helpdesk to solve this.
- Bounce rate has dropped to 31% this week. Probably because of the interaction with the Groups. People feel there is more to see.
- 7 min average duration is also a good indicator.
- There was an increase in activity with comments and opened discussions (as we cannot export them yet, I do not have numbers).